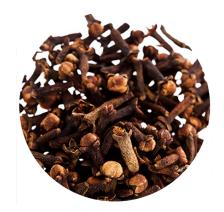

# SPICY | WOODY | PEPPERY | CLOVE

### **ALPHA-CARYOPHYLLENE**

FOUND IN

Black Pepper
Clove | Cotton

No noted effects

Gastroprotective | Anti-inflammatory Arthritis | Ulcers