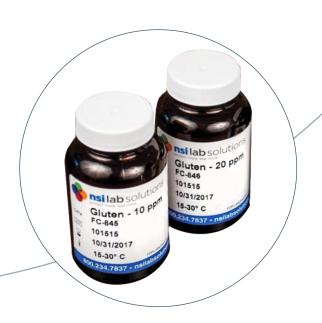

### Gluten

Manufactured using intact wheat gluten and certified by multiple ELISA methods. Our gluten reference materials can be used for both qualitative and quantitative applications.

| Level              | Quantity | Part # |
|--------------------|----------|--------|
| Blank              | 50 grams | FC-848 |
| Low Level, 10 ppm  | 50 grams | FC-845 |
| Mid Level, 20 pm   | 50 grams | FC-846 |
| High Level, 40 ppm | 50 grams | FC-847 |